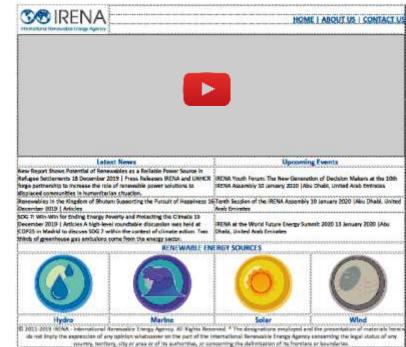

- 1. Create a new HTML document with the name of index.html in DreamWeaver and save it in a folder with your name and also set the document title to IRENA.
- 2. Set the font to Calibri from the page properties so the whole content is displayed in the same font.
- 3. Create a table of four columns and 10 rows with the width of 1000px and center align it. Table border and cell padding must be zero and cell spacing 2px.
- 4. Insert the logo of IRENA in first cell from the images folder, merge rest of the cell in the row.
- In this step we will create a navigation, navigation is an option from where we will insert hyperlinks to access other pages of this website. Enter this precisely and right align the whole: HOME | ABOUT US | CONTACT US

Create hyperlinks on the following HOME=index.html, ABOUT US=about.html and CONTACT US=contact.html

- Create a CSS class with the name of **navigation** and apply these properties: Size 20px, Color #0A6EA2 and weight bold.
- 7. In second row merge all the four cells to place a YouTube video as a header instead of a picture.

Open YouTube and search the video with these words "Raise climate commitments with renewable energy", after getting access to the video click on share button to get the embedding code.

- Paste the embed code in TD(Table Data) via code view of DW and set the Iframe width to 1000px.
- For next four rows of the table merge first two cells together

## Web structure in HTML table

Class 7

and merge other cells together to make a total two cells in a row.

- 10. In first cell enter the text "Latest News" and in other cell enter "Upcoming Events" and apply the same **navigation** CSS class to match the theme.
- 11. Copy paste the latest news and upcoming event's text from the IRENA website. Use the paste special option to paste the text only.
- 12. Merge the next all four cells and place the <hr/> tag to insert a horizontal ruler
- 13. Type the heading in caps "RENEWABLE ENERGY SOURCES", center align and apply the **navigation** CSS class to this heading as well.
- 14. In next line, place four pictures of renewable energy sources from images folder and center align.
- 15. In next line, enter the title of these pictures adjacent to their cells and apply the **navigation** CSS.
- 16. Merge the last line and copy the footer text from the IRENA website and paste special as text only and center align the whole text and also change the text color to light grey, also add the <hr/> tag before the text to insert a horizontal ruler.
- 17. Home page is ready, now copy paste the index.html file in the same folder twice and rename the copies to about.html and contact.html
- 18. Open the about.html in DreamWeaver and delete the YouTube video, latest news and upcoming events column.
- 19. Merge the four cells of one line and type a heading "ABOUT US" also apply the **navigation** CSS class and copy the text of about us from the IRENA website and paste appropriately.
- 20. Open the contact.html in DreamWeaver and delete the YouTube video, latest news and upcoming events column.
- 21. Merge the four cells of one line and type a heading "CONTACT US" also apply the **navigation** CSS class and
- 22. Create a small table within the table (nested table) to create an appropriate contact form.
- 23. Make sure the website is navigating in all three pages and the links are working properly.
- 24. Take the print out of all three HTML pages of your website from the web browser
- 25. Take the print out the source code of index.html only.
- 26. File all these printouts in your activity files.