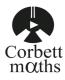

Question 3: Write an expression for the perimeter of each shape below.

Question 4: Alan is y years old and has 8 sisters. Write an expression for how old each sister is.

- (a) Beth is 3 years old than Alan.
- (b) Clara is 2 years younger than Alan.
- (c) Donna is three times Alan's age.
- (d) Emma is half Alan's age.
- (e) Fiona is two years younger than Donna.
- (f) Georgia is twice Beth's age.
- (g) Hannah is 4 years older than Fiona.
- (h) Isabelle is three times Clara's age.