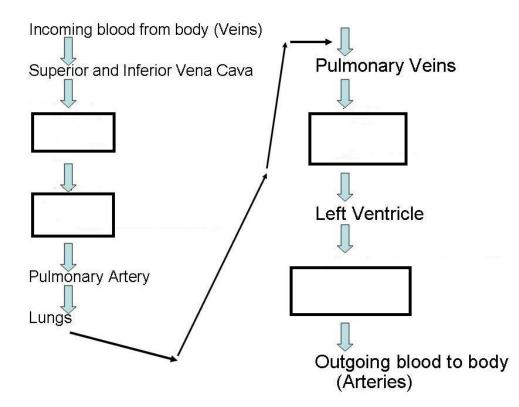

## Work Sheet"Respiration and Circulation"

## (Class 8 science)

Q1: Complete the following flow chart describing the circulation of blood through heart.



Q2: Fill in the blank spaces with appropriate words.

| Arteries   | - have wal                                                                                                                                                    | lls          |        |
|------------|---------------------------------------------------------------------------------------------------------------------------------------------------------------|--------------|--------|
|            | - carry blood                                                                                                                                                 | the h        | eart   |
|            | - have elastic fibres that withstand