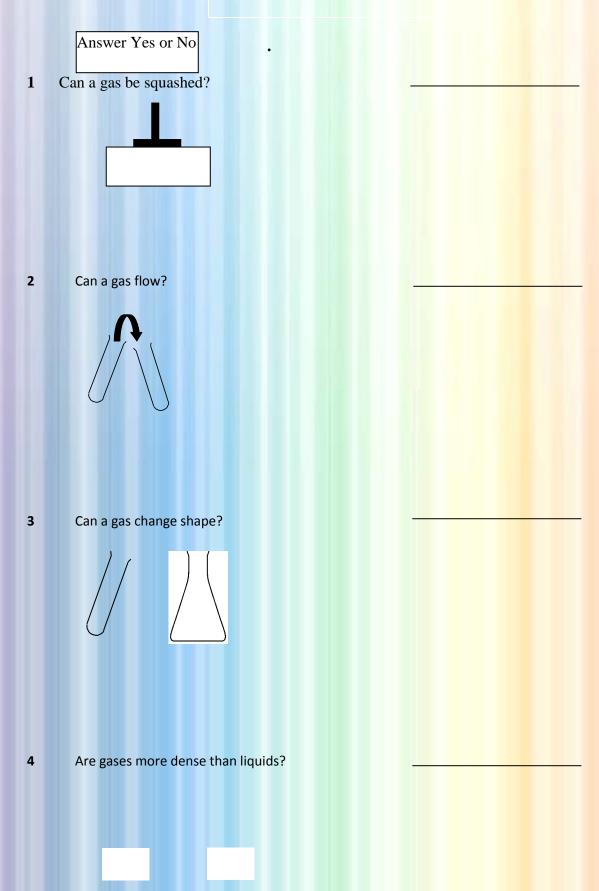

The City School

North Nazimabad Boys Campus

E-Worksheet

http://thecityschoolnnbc.weebly.com

The City School

North Nazimabad Boys Campus

E-Worksheet

5 Can the volume of the gas change?