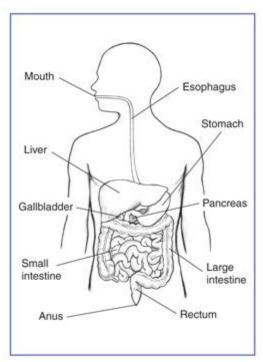

## Q.4 Explain why:

- a) Eating breakfast can actually help you to lose weight.
- b) Molecules need to be broken down before they get into the body.
- c) We need water in our diet .
- Q.5 The diagram shows the human digestive system.

Which of the parts labeled above does each of these jobs?

| 1)  | Absorbs water |  |
|-----|---------------|--|
| ::\ | Droducco bilo |  |

- ii) Produces bile \_\_\_\_\_
- iii) Contains hydrochloric acid \_\_\_\_\_
- iv) Absorbs digested food \_\_\_\_\_